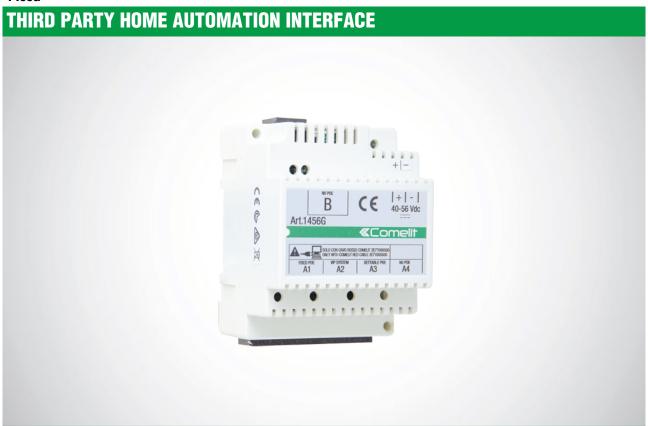

#### 1456G

Interface allowing the connection of third party Home Automation devices. 1 port for connection to part. 1440 and 4 ports for connection to the VIP monitor, and other network devices on the private network. Dimensions 70x90x62 mm (4 DIN modules).

### THIRD PARTY HOME AUTOMATION INTERFACE

| MAIN FEATURES               |         |
|-----------------------------|---------|
| Product height (mm):        | 62      |
| Product width (mm):         | 70      |
| Product depth (mm):         | 90      |
| Operating temperature (°C): | -5 ÷ 50 |
| DIN rail mounted:           | Yes     |
| DIN modules (no.):          | 4       |